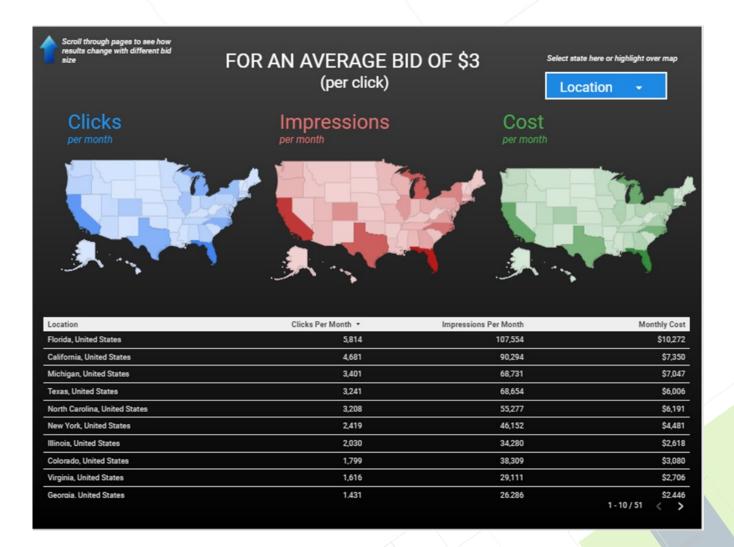

### Google Budget Estimates: Ad Spend by State

Google's Budget Estimate tool provides data to help you anticipate the costs of your campaigns. You will be able to spend different amounts depending on how much you bid per click on each keyword. The interactive model below will show you the monthly cost of targeting the top industry keywords at different bid levels in each state. A higher keyword bid will cost you more per click, but your ads will show at a higher position on the search results page, providing better visibility. See how much you could be spending on the top keywords in your industry below.

#### View the interactive data model here

Use the interactive Data Studio model to project the maximum cost of targeting the top industry keywords in each state.

#### Ad Spend by State:

- Bidding \$3.00 on top keywords will yield up to 5,814 clicks with a maximum monthly cost of \$10,272 depending on state.
- Bidding \$5.00 on top keywords will yield up to 6,389 clicks with a maximum monthly cost of \$15,028 depending on state.
- Bidding \$7.00 on top keywords will yield up to 6,592 clicks with a maximum monthly cost of \$18,266 depending on state.
- Bidding \$10.00 on top keywords will yield up to 6,688 clicks with a maximum monthly cost of \$21,228 depending on state.
- Higher keyword bids result in higher average ad position on Google's search results page, resulting in higher click-through and conversion rates.
- These budgets reflect maximum potential spend. Advertisers can limit their spend to the amount suitable for their budget.