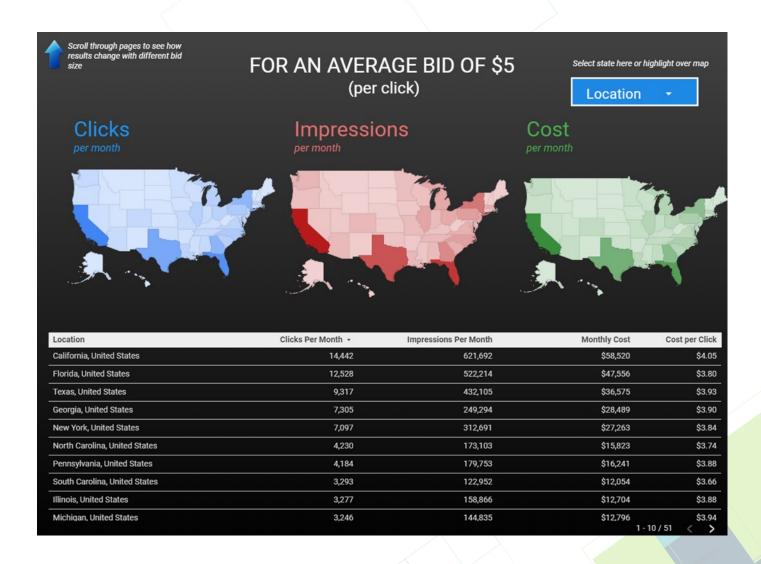

## Google Budget Estimates: Ad Spend by State

Google's Budget Estimate tool provides data to help you anticipate the costs of your campaigns. You will be able to spend different amounts depending on how much you bid per click on each keyword. The interactive model below will show you the monthly cost of targeting the top industry keywords at different bid levels in each state. A higher keyword bid will cost you more per click, but your ads will show at a higher position on the search results page, providing better visibility. See how much you could be spending on the top keywords in your industry below.

#### View the interactive data model here

Use the interactive Data Studio model to project the maximum cost of targeting the top industry keywords in each state.

#### Ad Spend by State:

- Bidding \$3.00 on top keywords will yield up to 5,014 clicks with a maximum monthly cost of \$11,329 depending on state.
- Bidding \$5.00 on top keywords will yield up to 6,655 clicks with a maximum monthly cost of \$22,643 depending on state.
- Bidding \$7.00 on top keywords will yield up to 7,149 clicks with a maximum monthly cost of \$29,979 depending on state.
- Bidding \$10.00 on top keywords will yield up to 7,316 clicks with a maximum monthly cost of \$34,918 depending on state.
- Higher keyword bids result in higher average ad position on Google's search results page, resulting in higher click-through and conversion rates.
- These budgets reflect maximum potential spend. Advertisers can limit their spend to the amount suitable for their budget.