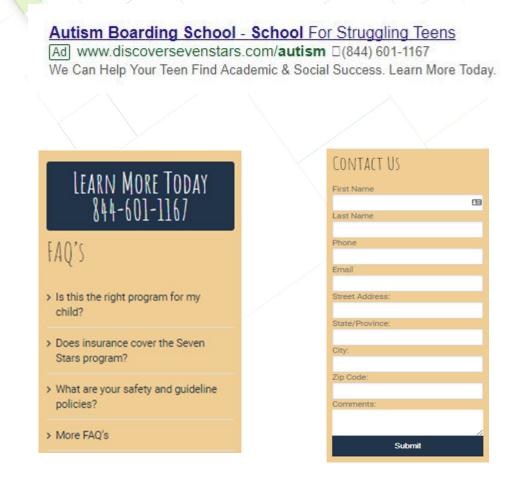

## Seven Stars

Seven Stars is running a search network advertising campaign targeted towards parents of autistic children. The selling point of the advertisement is that the school can help autistic children become self-sufficient. If potential customers are interested in this they can click the link that directs them to a landing page specifically for the Seven Stars autism school. On the left side of this landing page they answer frequently asked questions and as the potential customer continues to scroll through the page they will see a Contact Us form that generates leads for Seven Stars.