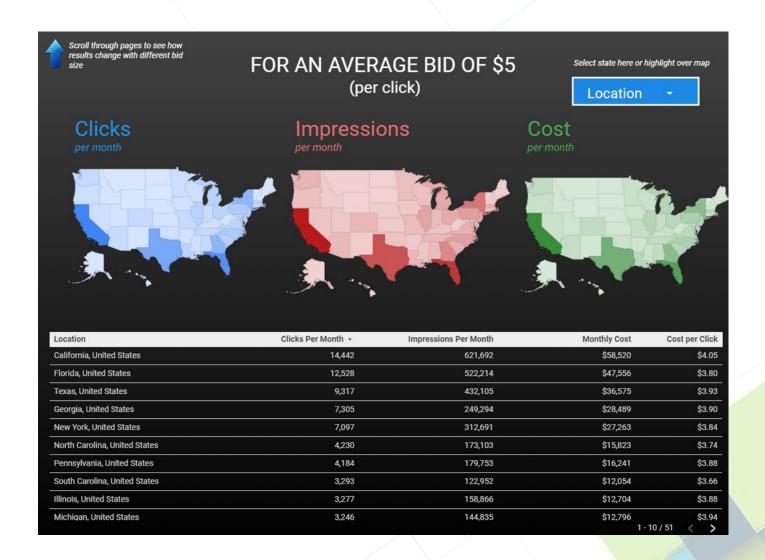

# Google Budget Estimates: Ad Spend by State

Google's Budget Estimate tool provides data to help you anticipate the costs of your campaigns. You will be able to spend different amounts depending on how much you bid per click on each keyword. The interactive model below will show you the monthly cost of targeting the top industry keywords at different bid levels in each state. A higher keyword bid will cost you more per click, but your ads will show at a higher position on the search results page, providing better visibility. See how much you could be spending on the top keywords in your industry below.

#### View the interactive data model here

Use the interactive Data Studio model to project the maximum cost of targeting the top industry keywords in each state.

## Ad Spend by State:

- Bidding \$3.00 on top keywords will yield up to 7,927 clicks with a maximum monthly cost of \$19,554 depending on state.
- Bidding \$5.00 on top keywords will yield up to 14,442 clicks with a maximum monthly cost of \$58,520 depending on state.
- Bidding \$7.00 on top keywords will yield up to 19,049 clicks with a maximum monthly cost of \$104,339 depending on state.
- Bidding \$10.00 on top keywords will yield up to 23,280 clicks with a maximum monthly cost of \$172,735 depending on state.
- Higher keyword bids result in higher average ad position on Google's search results page, resulting in higher click-through and conversion rates.
- These budgets reflect maximum potential spend. Advertisers can limit their spend to the amount suitable for their budget.